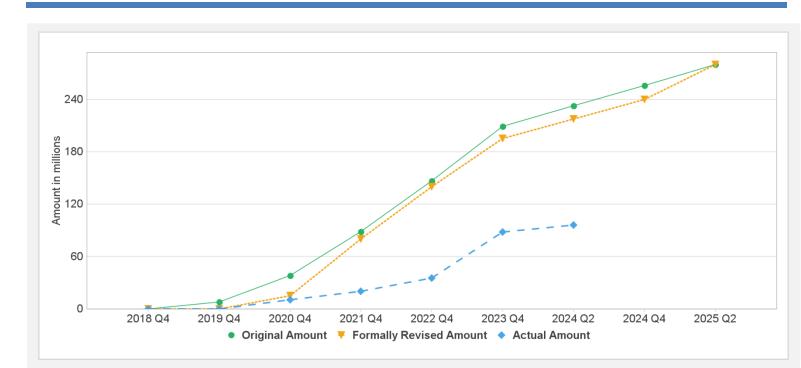

.00             | 4.17        | 22.73              |   | 16%               |  |
| Key Dates (by Ioan) |                |           |               |          |         |                  |             |                    |   |                   |  |
| Project             | Loan/Credit/TF | Status    | Approval Date | e Signi  | ng Date | Effectiveness Da | ate Orig. ( | Orig. Closing Date |   | Rev. Closing Date |  |
| P163782             | IDA-62760      | Effective | 14-Jun-2018   | 04-M     | ar-2019 | 27-Jun-2019      | 02-De       | 02-Dec-2024        |   | 02-Dec-2024       |  |
| P163782             | IDA-D3380      | Effective | 14-Jun-2018   | 04-M     | ar-2019 | 27-Jun-2019      | 02-De       | 02-Dec-2024        |   | 02-Dec-2024       |  |

#### **Cumulative Disbursements**



# **Restructuring History**

There has been no restructuring to date.

## Related Project(s)

There are no related projects.