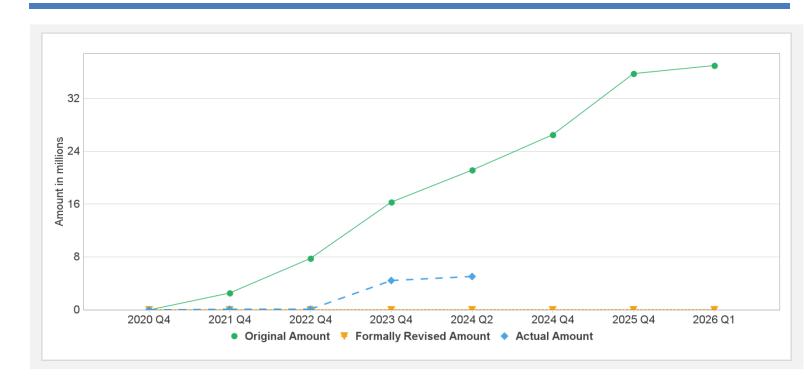

|           | Baseline    | Actual (Previous)                                                                          | Actual (Current) | End Target  |
|-----------|-------------|--------------------------------------------------------------------------------------------|------------------|-------------|
| Value     | 0.00        | 0.00                                                                                       | 0.00             | 20.00       |
| Date      | 09-Apr-2020 | 10-Mar-2023                                                                                | 22-Sep-2023      | 30-Jun-2025 |
| Comments: |             | umber of approved block gra<br>et based on available funds a<br>ation. Cumulative targets. |                  |             |