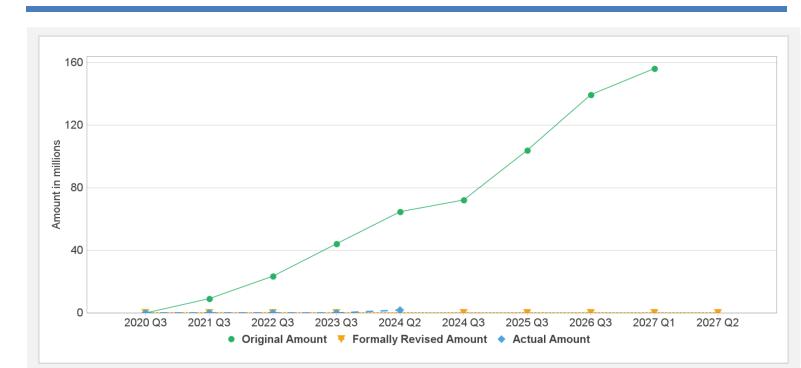

|             | 9.6%              |  |
| Key Dates (by loan) |                |           |               |          |         |                 |           |                    |             |                   |  |
| Project             | Loan/Credit/TF | Status    | Approval Date | e Signi  | ng Date | Effectiveness D | ate Orig. | Orig. Closing Date |             | Rev. Closing Date |  |
| P168061             | IBRD-90900     | Effective | 21-May-2020   | 15-Ju    | ın-2021 | 24-Aug-2021     | 31-D      | 31-Dec-2025        |             | 31-Dec-2025       |  |
| P172224             | TF-B5357       | Effective | 31-Mar-2021   | 01-Ju    | ıl-2021 | 24-Aug-2021     | 31-D      | ec-2025            | 31-Dec-2025 |                   |  |

#### **Cumulative Disbursements**





### **Restructuring History**

There has been no restructuring to date.

#### Related Project(s)

P168061-HUBEI SMART AND SUSTAINABLE AGRICULTURE PROJECT ,P172224-HUBEI SMART AND SUSTAINABLE AGRICULTURE PROJECT