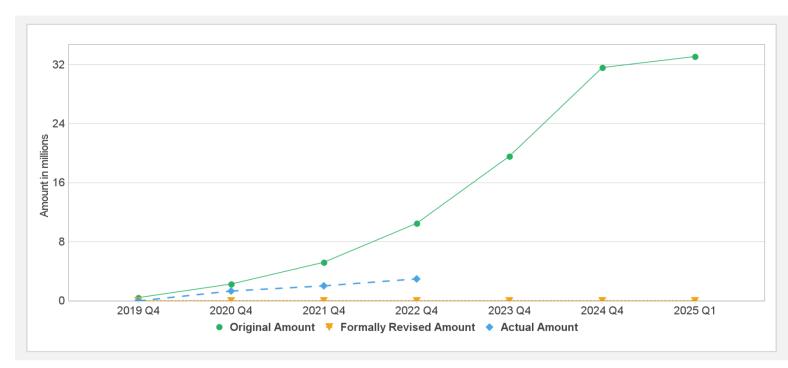

## **Cumulative Disbursements**

5/16/2022 Page 6 of 7

| Restructuring F | listory |
|-----------------|---------|
|-----------------|---------|

There has been no restructuring to date.