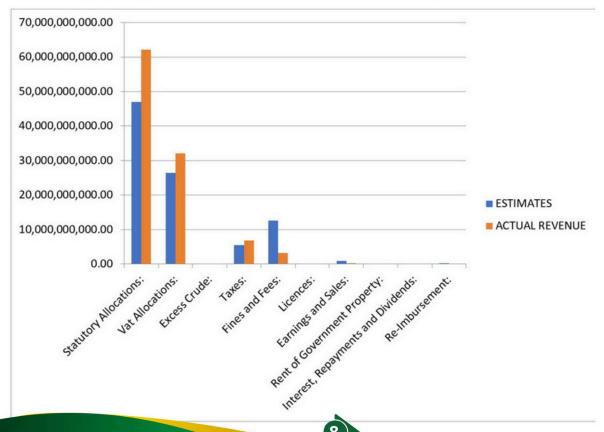

#### 4.1 Revenues:

Revenue Overall Performance was 112.82% of the budgeted figure during the course of the year. Although the overall targeted revenues were achieved, Deficit were recorded in some of the revenue heads such as Fines and fees, Licences and Rent of Govt. Properties.

### **4.1.1 Statutory Allocations**

The share of the State from the Federation Account was estimated at N46,967,546,515.00, but the sum of N62,100,792,370.55 Representing 132.22% was received as Statutory Allocation from the Federation Account during the year.

#### 4.1.2 Value Added Tax Allocations:

The share of State Government from the Value Added Tax collection was estimated to be N26,403,710,789.70 However, the sum of N32,126,210,912.48 representing 121.70% was received during the year.

#### 4.1.3 Direct Taxes:

It was Estimated that the sum of N5,494,897,590.40 of Direct taxes would be Generated as Revenue for the year. The sum of N6,830,489,934.36 representing 124.31% was collected.

#### 4.1.4 Fines and Fees:

The sum of N12,544,190,296.00 was to be Generated as Revenue under this head, and sum of N3,158,481,870.46 representing 25.18% was realized under the head.

#### 4.1.5 Licences:

The sum of N97,072,225.00 was collected under this Head as against the sum of N109,386,356.00 Budgeted for the year and this represents 88.74% of the budgeted sum.

### 4.1.6 Earnings and Sales:

The sum of N912,093,803,.00 was Budgeted under this head and the sum of N318,295,601.91 was realized. This represents 34.90% of the budgeted sum.

### 4.1.7 Rent on Government Property:

The sum of N32,511,165.00 was Estimated to be collected as Rent on Government property and the sum of N23,837,941.21 was realized under the head which represent 73.32% of the budgeted sum.

### 4.1.8 Interest, Repayments and Dividends:

The sum of N5,626,400.00 was estimated under this head, but nothing was collected under the head.

#### 4.1.9 Re-Imbursements:

The sum of N289,988,732.00 was expected to be collected under this head for the year, but nothing was realized.

# THE TABLE BELOW CONTAINS THE DETAILS OF THE REVENUE COLLECTION

| DETAILS OF REVENUE               | ESTIMATES         | ACTUAL REVENUE     | %<br>PERFORMANCE |
|----------------------------------|-------------------|--------------------|------------------|
| Statutory Allocation             | 46,967,546,515.00 | 62,100,792,370.55  | 132.22           |
| Vat Allocation                   | 26,403,710,789.00 | 32,126,210,912.48  | 121.70           |
| Taxes                            | 5,494,897,590.40  | 6,830,489,934.36   | 124.31           |
| Fines and Fees                   | 12,544,190,296.00 | 3,158,481,870.46   | 25.18            |
| Licences                         | 109,386,356.00    | 97,072,225.00      | 88.74            |
| Earning and Sales                | 912,093,803.00    | 318,295,601.91     | 34.90            |
| Rent of Govt. Property           | 32,511,165.00     | 23,837,941.21      |                  |
| Interest repayment and Dividends | 5,626,400.00      | 0.00               |                  |
| Re-Imbursemets                   | 289,988,732.00    | 0.00               | 73.32            |
| TOTAL                            | 92,759,951,646.00 | 104,655,180,855.97 | 112.82%          |

#### The graphic performance of the Recurrent Revenue is presented below: