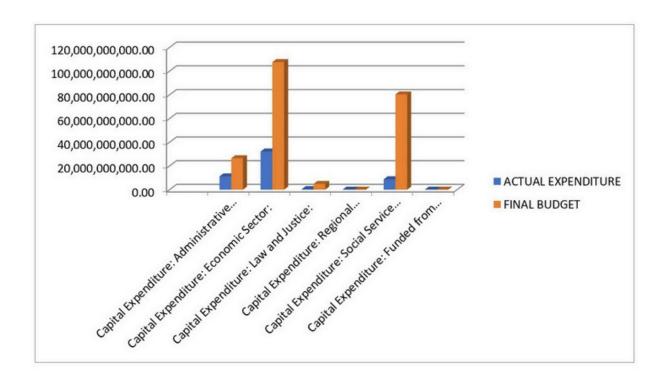

### 4.2.2 Capital Expenditure:

The Capital Expenditure achieved 24% of the Budget. Sectorial analysis of the expenditure shows that the Economic Sector, Administrative Sector and Social Services Sector recorded the highest expenditure of N32.19 billion, N11.22 billion, and N8.74 billion respectively, while the least Expenditure was recorded under Law and Justice Sector with expenditure of N441.462 Million during the year.

### The graphic performance of the Capital Expenditure Budget is presented below: