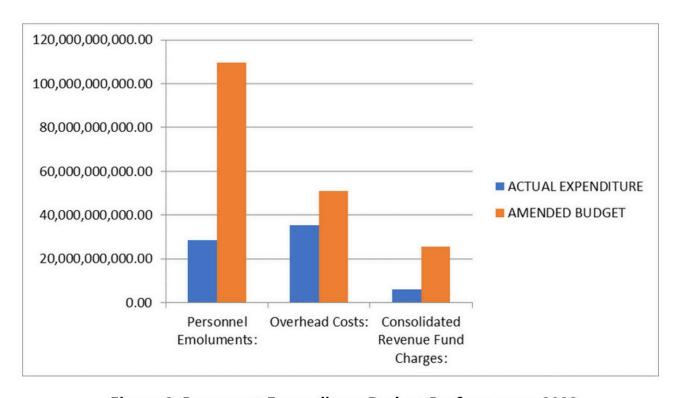

# 4.2.1 Recurrent Expenditure:

Details of the breakdown on Recurrent Expenditure shows that Personnel Emoluments Amounted to N27,708,980,193.81 Billion as against the Budgeted sum of N109,659,842,946.86 Billion Representing 25.27%.

The Overhead Costs were N19,507,484,684.52 Billion, instead of the Budgeted sum of N51,010,077,015.69 Billion Representing 38.24%. The Consolidated Revenue Fund Charges recorded a total expenditure of N6,063,698,354.77 Billion as against the Budgeted sum of N25,488,943,509.24 Billion Representing 23.79%.

# The graphic performance of Recurrent Expenditure Budget Performance is presented below:

**Figure 2: Recurrent Expenditure Budget Performance, 2023** 