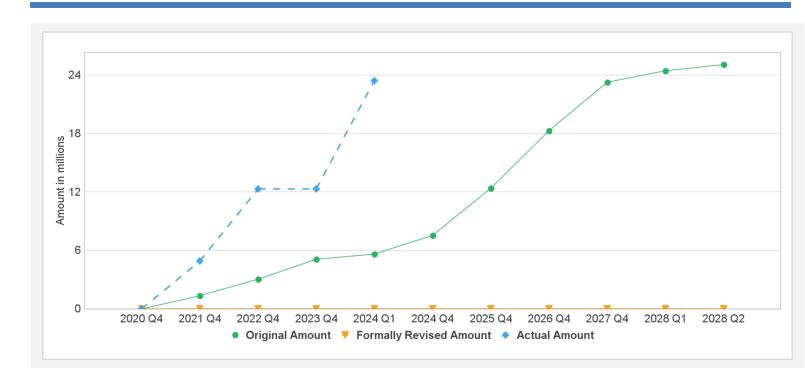

---|----------------|-----------|---------------|----------|---------|-----------------|------------|--------------|-------------------|---|
| P174170   | IDA-D6710      | Effective | USD           | 25.00    | 25.00   | 0.00            | 23.42      | 1.56         | 949               | % |
| Key Dates | (by loan)      |           |               |          |         |                 |            |              |                   |   |
| Project   | Loan/Credit/TF | Status    | Approval Date | e Signi  | ng Date | Effectiveness [ | Date Orig. | Closing Date | Rev. Closing Date |   |
| P174170   | IDA-D6710      | Effective | 17-Jun-2020   | 14-Ju    | ıl-2020 | 14-Jul-2020     | 29-De      | ec-2023      | 29-Dec-2023       |   |

### **Cumulative Disbursements**

9/13/2023 Page 9 of 10



# **Restructuring History**

There has been no restructuring to date.

# Related Project(s)

There are no related projects.

9/13/2023 Page 10 of 10