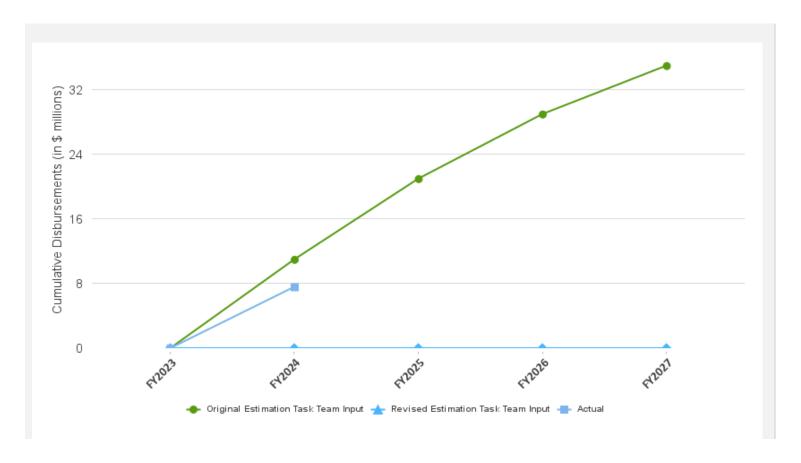

## 7.1 Cumulative Disbursements

# 7.2 Disbursements (by loan)

| Loan/Credit/TF | Status    | Original | Revised | Cancelled | Disbursed | Undisbursed | % Disbursed |
|----------------|-----------|----------|---------|-----------|-----------|-------------|-------------|
| TF-C0791       | Effective | 2.50     | 2.50    | 0.00      | 0.20      | 2.30        | 8.00%       |
| IDA-E1600      | Effective | 35.00    | 35.00   | 0.00      | 9.18      | 25.29       | 26.21%      |