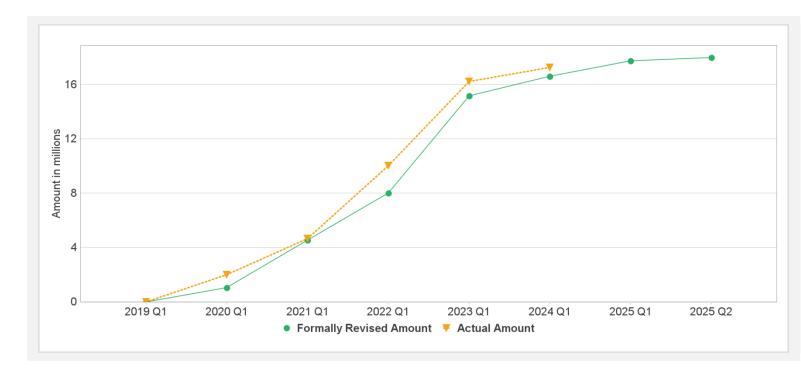

0.00      | 9.89      | 0.06        |   | 99%       |
| P163088 | IDA-D7780      | Effective | USD      | 8.00     | 8.00    | 0.00      | 7.36      | 0.55        |   | 93%       |

8/24/2023 Page 7 of 8

## Key Dates (by loan)

| Project | Loan/Credit/TF | Status    | Approval Date | Signing Date | Effectiveness Date | Orig. Closing Date | Rev. Closing Date |
|---------|----------------|-----------|---------------|--------------|--------------------|--------------------|-------------------|
| P163088 | IDA-D3760      | Effective | 27-Sep-2018   | 15-Jan-2019  | 10-Apr-2019        | 31-Dec-2023        | 31-Dec-2024       |
| P163088 | IDA-D7780      | Effective | 03-Mar-2021   | 22-Mar-2021  | 12-Apr-2021        | 31-Dec-2024        | 31-Dec-2024       |

### **Cumulative Disbursements**



### **Restructuring History**

There has been no restructuring to date.

### Related Project(s)

P174539-Social Protection and Skills Development Project Additional Financing

8/24/2023 Page 8 of 8