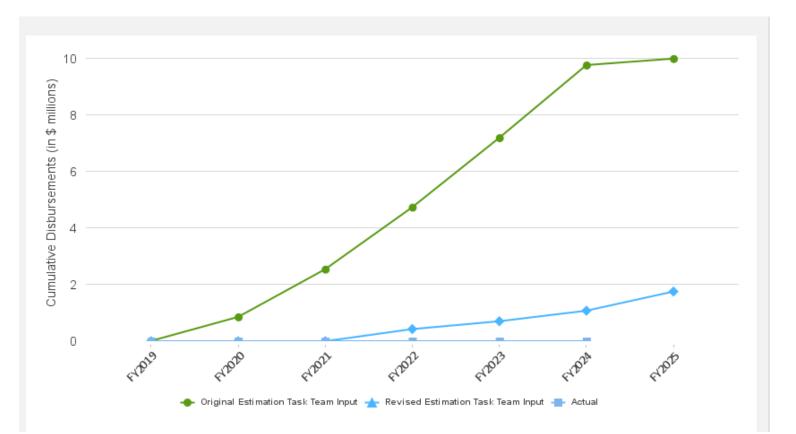

| Date        | Value            | Date        | Value          | Month/Year |
| GHG emission reductions                          | 0        | Jan/2017   | 31,162                                                                                                                         | 18-Jul-2024 | 31,162           | 17-Jul-2024 | 440,000        | Dec/2024   |
| transacted (Metric Comments on achieving targets |          |            | The emission reductions reported are undergoing verification, and planning for further reporting and verification is underway. |             |                  |             |                |            |

6.2 Intermediate Results Indicators by Components



## 7. DATA ON FINANCIAL PERFORMANCE

### 7.1 Cumulative Disbursements



# 7.2 Disbursements (by loan)

| Loan/Credit/TF   | Status   | Original | Revised Cance | elled Disbursed | Undisbursed   | % Disbursed  |
|------------------|----------|----------|---------------|-----------------|---------------|--------------|
| 7.3 Key Dates (b | oy loan) |          |               |                 |               |              |
| Loan/Credit/TF   | Status   | Approval | Signing       | Effectiveness   | Orig. Closing | Rev. Closing |
| 8. KEY DATES     |          |          |               |                 |               |              |
| Key Events       |          |          | Plan          | ned             | Actual        |              |
| Approval         |          |          | 20-Jul-2018   |                 | 13-May-20     | 019          |
|