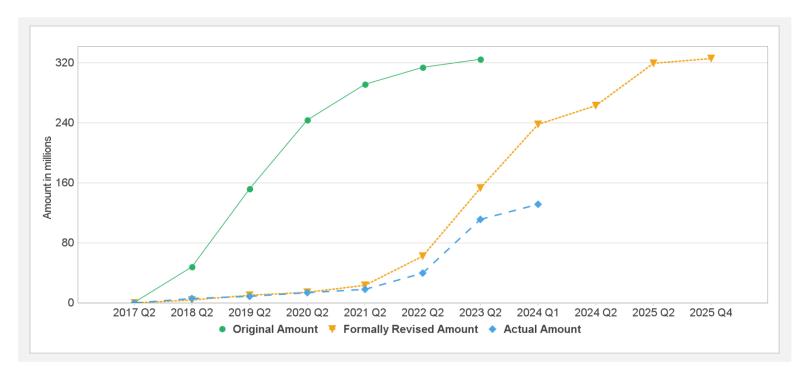

Currency | Original | Revised | Cancelled | Disbursed | Undisbursed | % Disbursed |
|---------|----------------|-----------|----------|----------|---------|-----------|-----------|-------------|-------------|
| P152755 | IBRD-86580     | Effective | USD      | 325.00   | 325.00  | 0.00      | 131.39    | 190.36      | 41%         |

## **Key Dates (by Ioan)**

| Project | Loan/Credit/TF | Status    | Approval Date | Signing Date | Effectiveness Date | Orig. Closing Date | Rev. Closing Date |
|---------|----------------|-----------|---------------|--------------|--------------------|--------------------|-------------------|
| P152755 | IBRD-86580     | Effective | 07-Dec-2016   | 07-Jun-2017  | 13-Oct-2017        | 31-Dec-2022        | 30-Nov-2024       |

### **Cumulative Disbursements**



7/27/2023 Page 6 of 7

# **Restructuring History**

Level 2 Approved on 02-Apr-2021 ,Level 2 Approved on 12-Oct-2022

# Related Project(s)

There are no related projects.

7/27/2023 Page 7 of 7