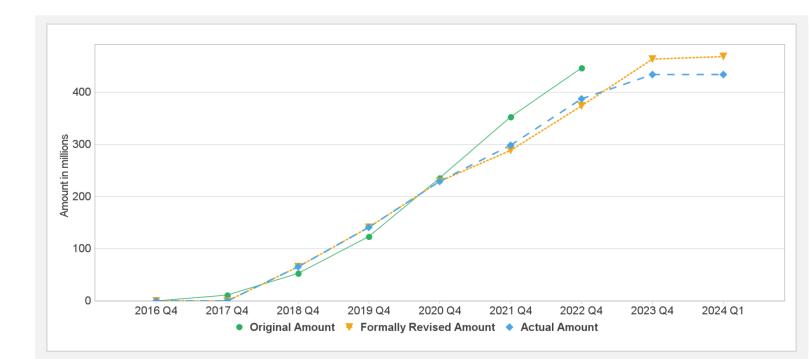

## **Disbursements (by loan)**

| Project   | Loan/Credit/TF | Status    | Currency     | Original | Revised | Cancelled       | Disbursed  | Undisbursed  | % Disbu           | ursed |
|-----------|----------------|-----------|--------------|----------|---------|-----------------|------------|--------------|-------------------|-------|
| P127974   | IBRD-86310     | Effective | USD          | 470.00   | 470.00  | 0.00            | 435.15     | 34.85        |                   | 93%   |
| Key Dates | (by loan)      |           |              |          |         |                 |            |              |                   |       |
| Project   | Loan/Credit/TF | Status    | Approval Dat | e Signi  | ng Date | Effectiveness D | Date Orig. | Closing Date | Rev. Closing Date | 9     |
| P127974   | IBRD-86310     | Effective | 24-Jun-2016  | 28-N     | ov-2016 | 20-Feb-2017     | 31-Ma      | ar-2023      | 31-Mar-2024       |       |

## **Cumulative Disbursements**