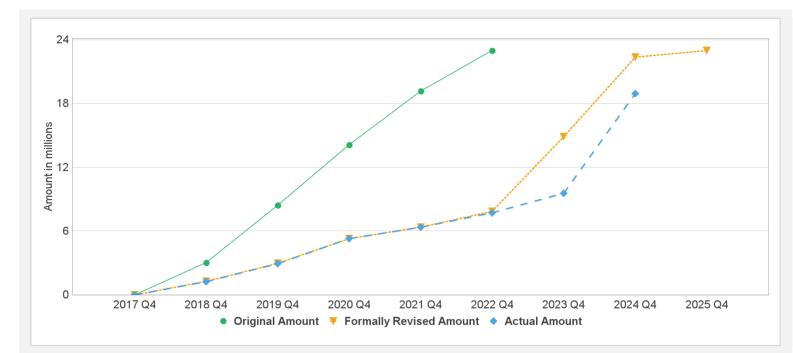

.00 | )              | 100% |
|-----------|----------------|-----------|---------------|--------------|----------|--------------|---------------|------|----------------|------|
| Key Dates | (by loan)      |           |               |              |          |              |               |      |                |      |
| Project   | Loan/Credit/TF | Status    | Approval Date | Signing Date | e Effect | iveness Date | Orig. Closing | Date | Rev. Closing I | Date |
| P159517   | IDA-60760      | Effective | 09-Jun-2017   | 19-Jul-2017  | 28-Se    | p-2017       | 30-Jun-2022   |      | 31-May-2024    |      |
| P159517   | TF-A5004       | Closed    | 09-Jun-2017   | 19-Jul-2017  | 09-00    | :t-2017      | 31-Dec-2020   |      | 31-Dec-2020    |      |

### **Cumulative Disbursements**



## **Restructuring History**

Level 2 Approved on 23-Jun-2022

# Related Project(s)

There are no related projects.