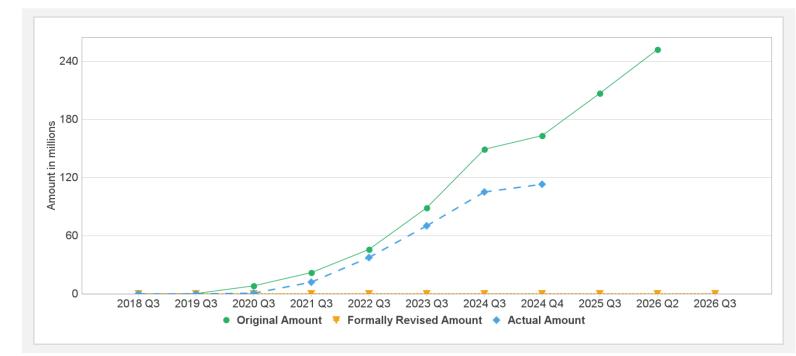

#### Components

Name

No

Public Disclosure Authorized

Component 1. Irrigation System Modernization:(Cost \$249.00 M)

Component 2. Innovation and Institutional Support:(Cost \$2.00 M)

Component 3. Project Management:(Cost \$3.00 M)

Overall, the project has disbursed US\$113.5 million. The work implementation progress for the four contracts has reached 48%. The construction work at Eregli Ivriz is complete. The work progress at Uzunlu is about 77.68% and is expected to be completed by December 2024. A new