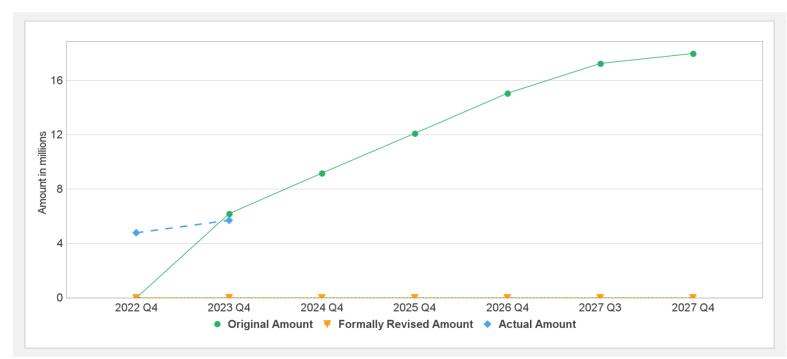

## **Disbursements (by loan)**

| Project   | Loan/Credit/TF      | Status    | Currency      | Original | Revised | Cancelled       | Disbursed | Undisbursed  | % Disbursed       |
|-----------|---------------------|-----------|---------------|----------|---------|-----------------|-----------|--------------|-------------------|
| P178018   | IDA-E0150           | Effective | USD           | 18.00    | 18.00   | 0.00            | 5.72      | 11.73        | 33%               |
| Key Dates | Key Dates (by loan) |           |               |          |         |                 |           |              |                   |
| Project   | Loan/Credit/TF      | Status    | Approval Date | e Signi  | ng Date | Effectiveness D | ate Orig. | Closing Date | Rev. Closing Date |
| P178018   | IDA-E0150           | Effective | 02-May-2022   | 20-M     | ay-2022 | 03-Jun-2022     | 30-Ju     | n-2027       | 30-Jun-2027       |

### **Cumulative Disbursements**