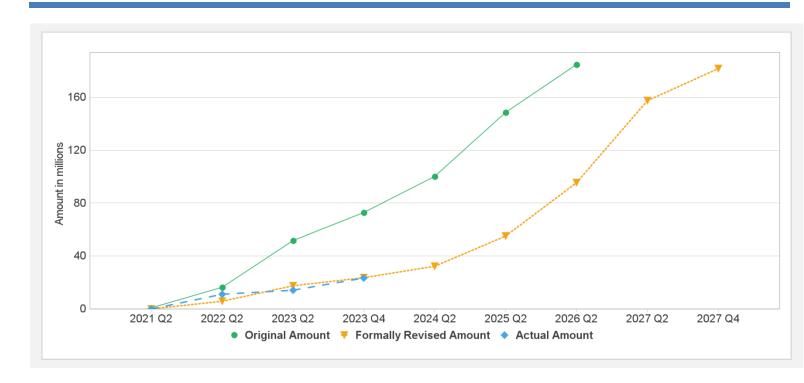

## Implementation Status and Key Decisions

The Competitive Value Chains for Jobs and Economic Transformation was approved by the Board on June 23, 2021 and became effective on October 12, 2021. Disbursements to date are \$23.6 million (12.5%).