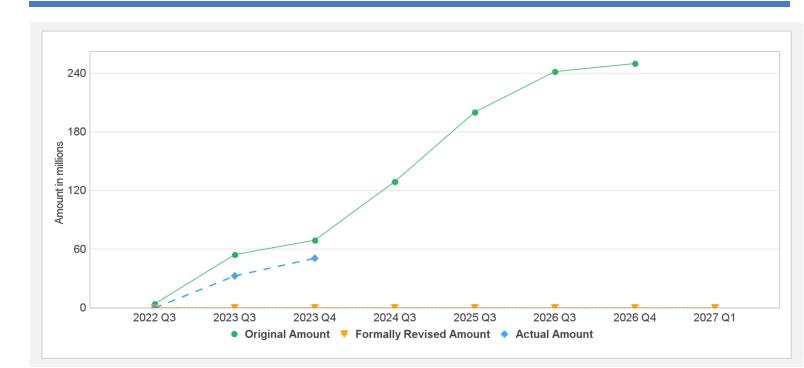

--------|---------|-----------------|-----------|--------------------|---|-------------------|--|
| P176781             | IBRD-93370     | Effective | USD          | 250.00   | 250.00  | 0.00            | 51.22     | 198.78             |   | 20%               |  |
| Key Dates (by loan) |                |           |              |          |         |                 |           |                    |   |                   |  |
| Project             | Loan/Credit/TF | Status    | Approval Dat | e Signi  | ng Date | Effectiveness D | ate Orig. | Orig. Closing Date |   | Rev. Closing Date |  |
| P176781             | IBRD-93370     | Effective | 24-Feb-2022  | 16-M     | ay-2022 | 26-May-2022     | 30-Aj     | 30-Apr-2026        |   | 30-Apr-2026       |  |

## **Cumulative Disbursements**



## **Restructuring History**

There has been no restructuring to date.

## Related Project(s)

There are no related projects.