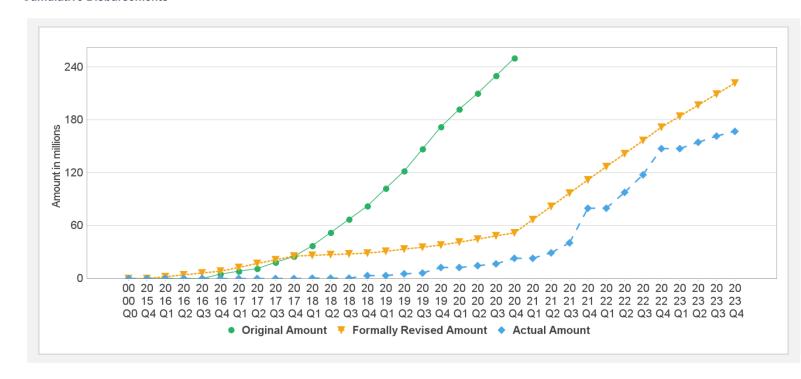

## Disbursements (by loan)

| Project | Loan/Credit/TF | Status    | Currency | Original | Revised | Cancelled | Disbursed | Undisbursed | % Disbursed |
|---------|----------------|-----------|----------|----------|---------|-----------|-----------|-------------|-------------|
| P154990 | IDA-56950      | Effective | USD      | 250.00   | 250.00  | 0.00      | 166.81    | 83.19       | 67%         |

#### **Cumulative Disbursements**