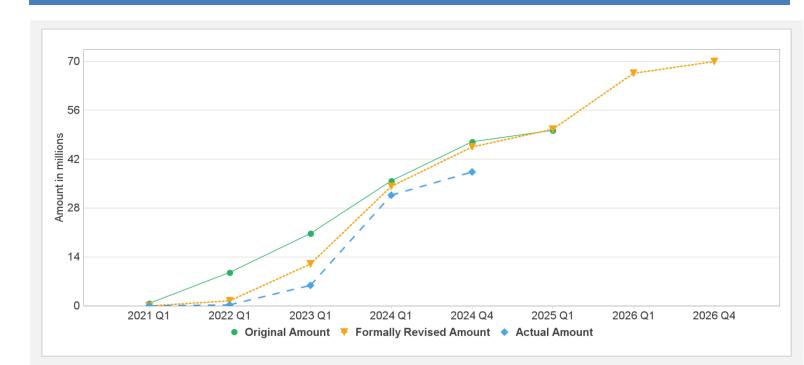

|
| P174266   | IDA-D7870      | Effective | USD           | 35.00    | 35.00   | 0.00             | 28.91     | 3.63         |              | 89%      |
| Key Dates | (by loan)      |           |               |          |         |                  |           |              |              |          |
| Project   | Loan/Credit/TF | Status    | Approval Date | e Signi  | ng Date | Effectiveness Da | ate Orig. | Closing Date | Rev. Closing | Date     |
| P174266   | IDA-68530      | Effective | 11-Mar-2021   | 31-M     | ar-2021 | 05-Aug-2021      | 30-Ap     | r-2026       | 30-Apr-2026  |          |
| P174266   | IDA-D7870      | Effective | 11-Mar-2021   | 21 M     | ar-2021 | 05-Aug-2021      | 20 4 m    | r-2026       | 30-Apr-2026  |          |

# **Cumulative Disbursements**



# **Restructuring History**

There has been no restructuring to date.

### Related Project(s)

P181510-AF SSEQCU