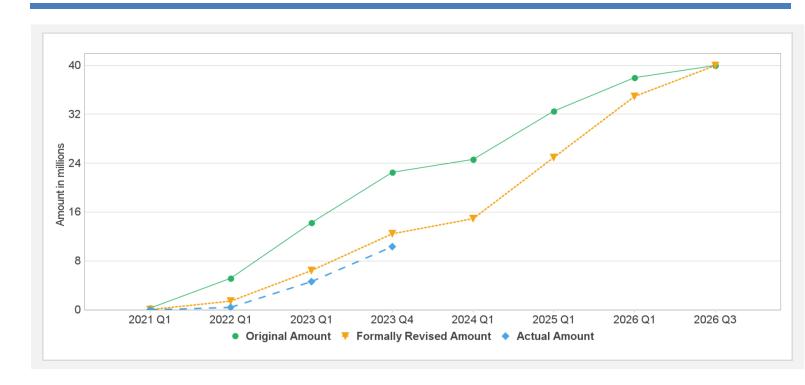

#### Implementation Status and Key Decisions

The Project Implementation Progress (IP) and Achievement of Project Development Objective (PDO) ratings remain Satisfactory following the Project's Mid-Term Review. The Team acknowledges the significant progress in the procurement and contracting of the passive infrastructure deployments (financed under Subcomponent 1.1), the completion of construction works of the first few lots of passive infrastructure, launch of the Digital Adoption Program, and implementation of the contract for the first lot of active equipment. This progress has started to translate into disbursements, with an increase in cumulative disbursements from US\$7.3 million in December 2022 to US\$10.4 million in June 2023, and this uptake will continue as construction works are completed and new lots launched.

## Disbursements (by loan)

| Project             | Loan/Credit/TF | Status    | Currency     | Original | Revised | Cancelled       | Disbursed  | Undisbursed  | % Disbursed       |  |
|---------------------|----------------|-----------|--------------|----------|---------|-----------------|------------|--------------|-------------------|--|
| P169698             | IBRD-91610     | Effective | USD          | 40.00    | 40.00   | 0.00            | 10.44      | 28.86        | 27%               |  |
| Key Dates (by Ioan) |                |           |              |          |         |                 |            |              |                   |  |
| Project             | Loan/Credit/TF | Status    | Approval Dat | e Signi  | ng Date | Effectiveness [ | Date Orig. | Closing Date | Rev. Closing Date |  |
| P169698             | IBRD-91610     | Effective | 28-Aug-2020  | 31-A     | ug-2020 | 28-Dec-2020     | 31-D       | ec-2025      | 31-Dec-2025       |  |

# **Cumulative Disbursements**

6/28/2023 Page 6 of 7