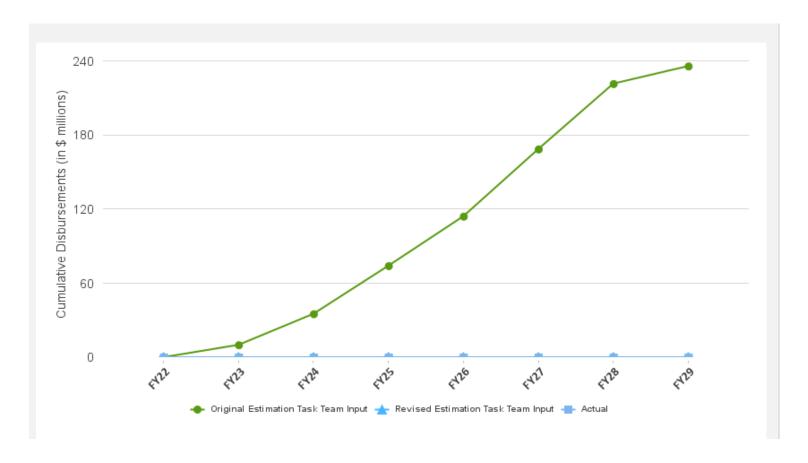

#### 7.1 Cumulative Disbursements

# 7.2 Disbursements (by loan)

| Loan/Credit/TF | Status    | Original | Revised | Cancelled | Disbursed | Undisbursed | % Disbursed |
|----------------|-----------|----------|---------|-----------|-----------|-------------|-------------|
| IBRD-94700     | Effective | 250.00   | 250.00  | 0.00      | 0.00      | 250.00      | 0%          |