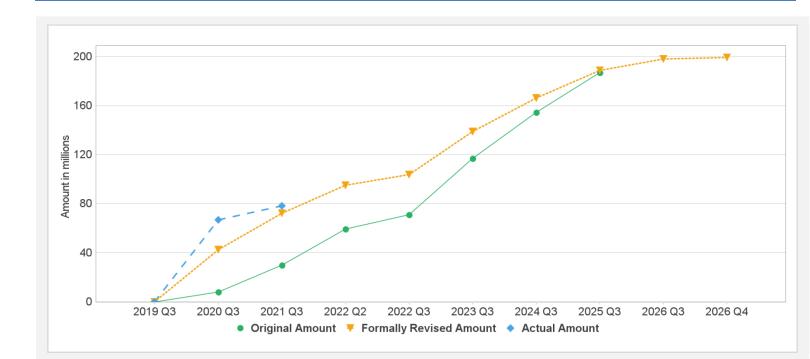

#### Implementation Status and Key Decisions

As of today, the disbursement of the original Credit stands at 39 percent (US\$78.33M), with US\$65M from the Contingency Emergency Response Component (CERC) activated in June 2020 to address emergency situations.