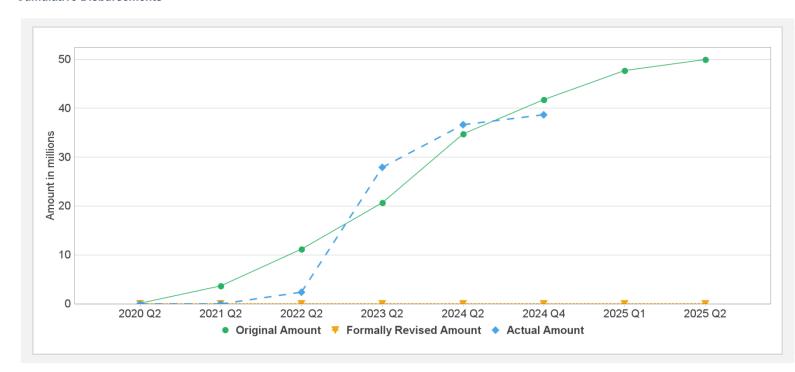

#### **Cumulative Disbursements**

# Disbursements (by loan)

| Project | Loan/Credit/TF | Status    | Currency | Original | Revised | Cancelled | Disbursed | Undisbursed | % | Disbursed |
|---------|----------------|-----------|----------|----------|---------|-----------|-----------|-------------|---|-----------|
| P167634 | IBRD-90230     | Effective | USD      | 50.00    | 50.00   | 0.00      | 38.77     | 10.81       |   | 78%       |