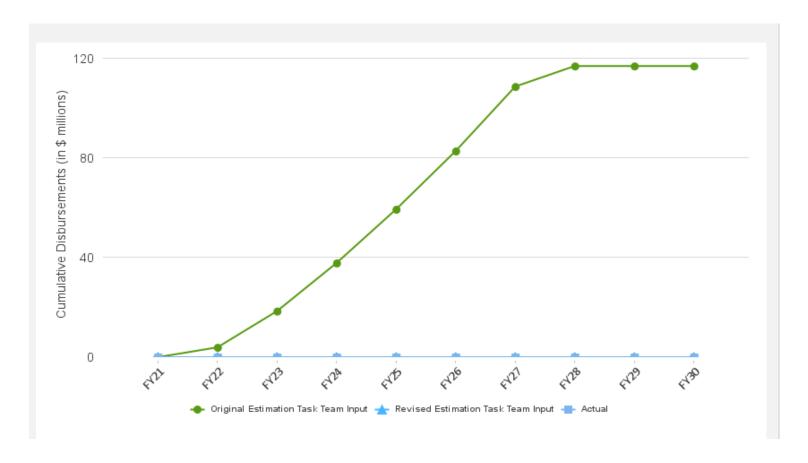

### 7.1 Cumulative Disbursements

# 7.2 Disbursements (by loan)

| Loan/Credit/TF | Status    | Original | Revised | Cancelled | Disbursed | Undisbursed | % Disbursed |
|----------------|-----------|----------|---------|-----------|-----------|-------------|-------------|
| IDA-71000      | Effective | 121.00   | 121.00  | 0.00      | 0.00      | 118.10      | 0%          |