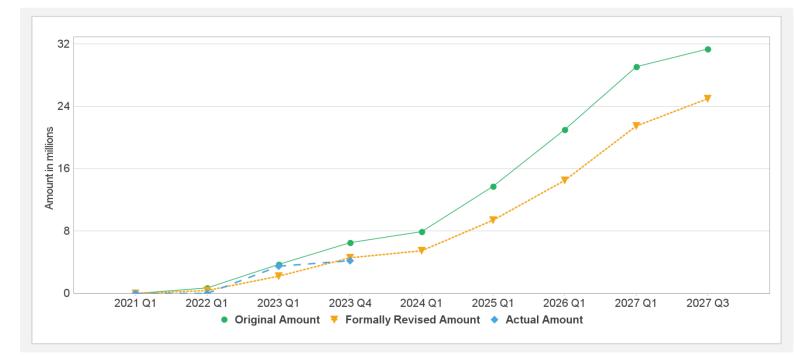

USD           | 1.70     | 1.70    | 0.00            | 0.78      | 0.92         |                   | 46%   |
| Key Dates (by loan) |                |           |               |          |         |                 |           |              |                   |       |
| Project             | Loan/Credit/TF | Status    | Approval Date | e Signi  | ng Date | Effectiveness D | ate Orig. | Closing Date | Rev. Closing Date | 9     |
| P169669             | IDA-69820      | Effective | 02-Sep-2021   | 21-0     | ct-2021 | 16-Mar-2022     | 30-Se     | ep-2026      | 30-Sep-2026       |       |
| P169669             | TF-B6525       | Effective | 02-Sep-2021   | 21-0     | ct-2021 | 16-Mar-2022     | 30-Se     | ep-2026      | 30-Sep-2026       |       |



#### **Cumulative Disbursements**



# **Restructuring History**

There has been no restructuring to date.

# Related Project(s)

There are no related projects.