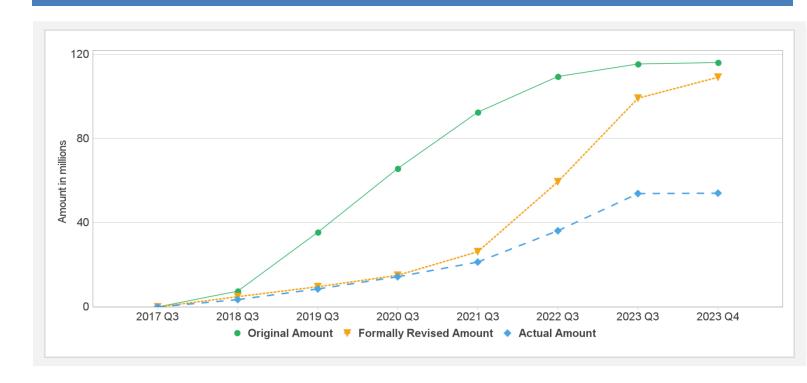

---|----------------|-----------|--------------|----------|---------|-----------------|-----------|--------------|-------------|-----------|
| P155303   | IBRD-87460     | Effective | USD          | 116.20   | 107.10  | 9.10            | 54.37     | 52.73        |             | 51%       |
| Key Dates | (by Ioan)      |           |              |          |         |                 |           |              |             |           |
| Project   | Loan/Credit/TF | Status    | Approval Dat | e Signi  | ng Date | Effectiveness D | ate Orig. | Closing Date | Rev. Closin | g Date    |
| P155303   | IBRD-87460     | Effective | 12-Apr-2017  | 12-Ju    | ın-2017 | 12-Jul-2017     | 31-De     | c-2022       | 31-Dec-202  | 23        |

#### **Cumulative Disbursements**

5/21/2023 Page 5 of 6



# **Restructuring History**

Level 2 Approved on 29-Jun-2018 ,Level 2 Approved on 28-Jun-2021 ,Level 2 Approved on 07-Dec-2022

# Related Project(s)

There are no related projects.

5/21/2023 Page 6 of 6