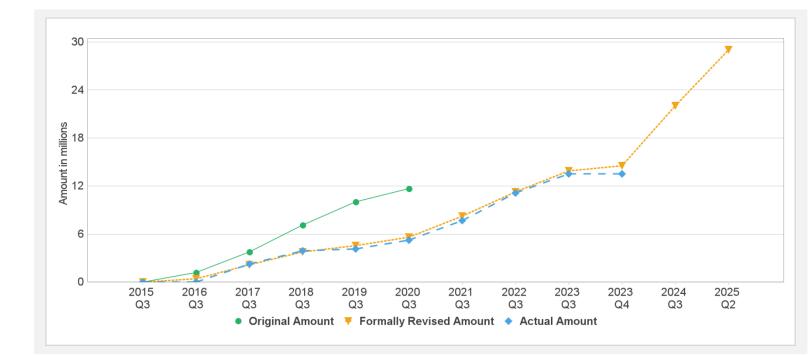

| Approval Date | Signing Date | Effectiveness Date | Orig. Closing Date | Rev. Closing Date |
|---------|----------------|-----------|---------------|--------------|--------------------|--------------------|-------------------|
| P146970 | IDA-56010      | Closed    | 27-Mar-2015   | 12-Jun-2015  | 26-Feb-2016        | 30-Nov-2020        | 30-Jul-2022       |
| P146970 | IDA-67820      | Effective | 28-Sep-2020   | 04-Mar-2021  | 14-Oct-2021        | 30-Nov-2024        | 30-Nov-2024       |
| P146970 | IDA-D0410      | Closed    | 27-Mar-2015   | 12-Jun-2015  | 26-Feb-2016        | 30-Nov-2020        | 30-Nov-2021       |
| P146970 | IDA-D7270      | Effective | 28-Sep-2020   | 04-Mar-2021  | 14-Oct-2021        | 30-Nov-2024        | 30-Nov-2024       |

### **Cumulative Disbursements**



## **Restructuring History**

Level 2 Approved on 10-Mar-2020 ,Level 2 Approved on 27-Apr-2021

# Related Project(s)

P174316-Additional Financing – Third Village Investment Project (COVID-19 Response)