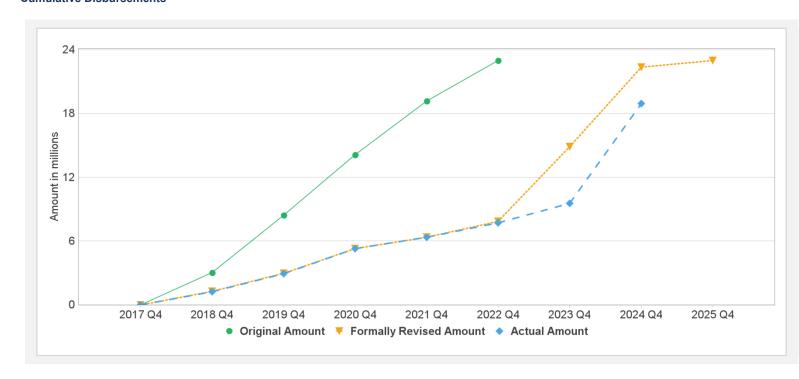

-----|-----------|---------------|-----------|---------|-----------------|------------|-------------|--------------|-------------|--|
| Key Dates | (by loan)      |           |               |           |         |                 |            |             |              |             |  |
| Project   | Loan/Credit/TF | Status    | Approval Date | Signing D | ate Eff | ectiveness Date | Orig. Clos | ing Date    | Rev. Closing | Date        |  |
| P159517   | IDA-60760      | Effective | 09-Jun-2017   | 19-Jul-20 | 17 28   | -Sep-2017       | 30-Jun-20  | 30-Jun-2022 |              | 31-May-2024 |  |
| P159517   | TF-A5004       | Closed    | 09-Jun-2017   | 19-Jul-20 | 17 09   | -Oct-2017       | 31-Dec-20  | 020         | 31-Dec-2020  |             |  |

## **Cumulative Disbursements**



# **Restructuring History**

Level 2 Approved on 23-Jun-2022

# Related Project(s)

There are no related projects.

4/29/2024 Page 7 of 7