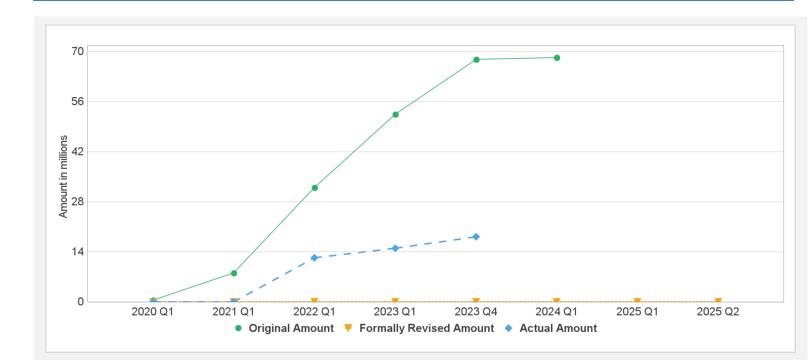

## **Disbursements (by loan)**

| Project   | Loan/Credit/TF | Status    | Currency      | Original | Revised | Cancelled       | Disbursed  | Undisbursed  | % Disbursed       |
|-----------|----------------|-----------|---------------|----------|---------|-----------------|------------|--------------|-------------------|
| P168777   | IDA-D6540      | Effective | USD           | 70.00    | 70.00   | 0.00            | 18.22      | 51.70        | 26%               |
| Key Dates | (by loan)      |           |               |          |         |                 |            |              |                   |
| Project   | Loan/Credit/TF | Status    | Approval Date | e Signi  | ng Date | Effectiveness D | oate Orig. | Closing Date | Rev. Closing Date |
| P168777   | IDA-D6540      | Effective | 29-May-2020   | 25-Ju    | ın-2020 | 05-Feb-2021     | 30-Ju      | n-2024       | 30-Jun-2024       |

#### **Cumulative Disbursements**