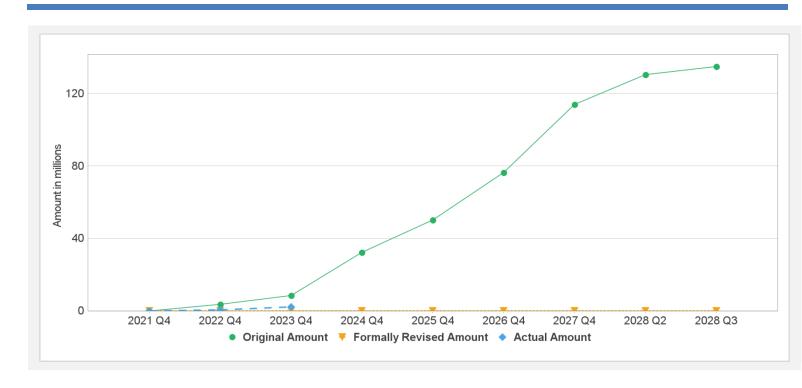

|----------|---------|-----------------|-----------|----------------|----------|-------------|
| P172562             | IBRD-92720     | Effective | USD           | 135.00   | 135.00  | 0.00            | 2.10      | 132.58         |          | 1.6%        |
| Key Dates (by Ioan) |                |           |               |          |         |                 |           |                |          |             |
| Project             | Loan/Credit/TF | Status    | Approval Date | e Signi  | ng Date | Effectiveness D | ate Orig  | . Closing Date | Rev. Clo | sing Date   |
| P172562             | IBRD-92720     | Effective | 09-Jun-2021   | 07-Se    | ep-2021 | 08-Nov-2021     | 31-N      | /lay-2028      | 31-May-2 | 2028        |

## **Cumulative Disbursements**

4/25/2023 Page 8 of 9



## **Restructuring History**

There has been no restructuring to date.

## Related Project(s)

There are no related projects.

4/25/2023 Page 9 of 9