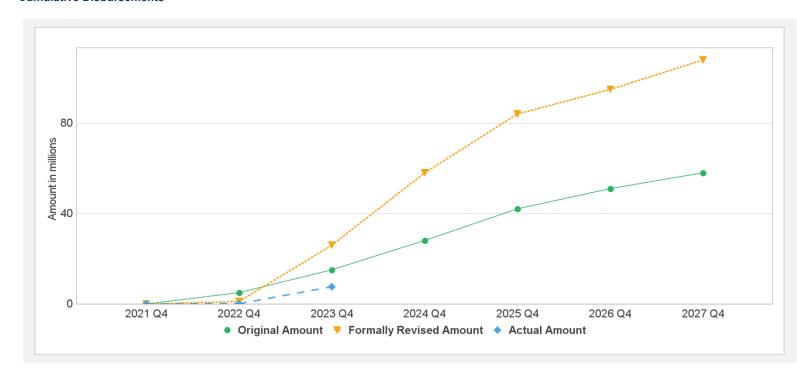

## Disbursements (by loan)

| Project | Loan/Credit/TF | Status           | Currency | Original | Revised | Cancelled | Disbursed | Undisbursed | % Disbursed |
|---------|----------------|------------------|----------|----------|---------|-----------|-----------|-------------|-------------|
| P175952 | IDA-D8600      | Effective        | USD      | 58.00    | 58.00   | 0.00      | 7.62      | 46.12       | 14%         |
| P175952 | IDA-E1450      | Not<br>Effective | USD      | 50.00    | 50.00   | 0.00      | 0.00      | 52.58       | 0%          |

#### **Cumulative Disbursements**