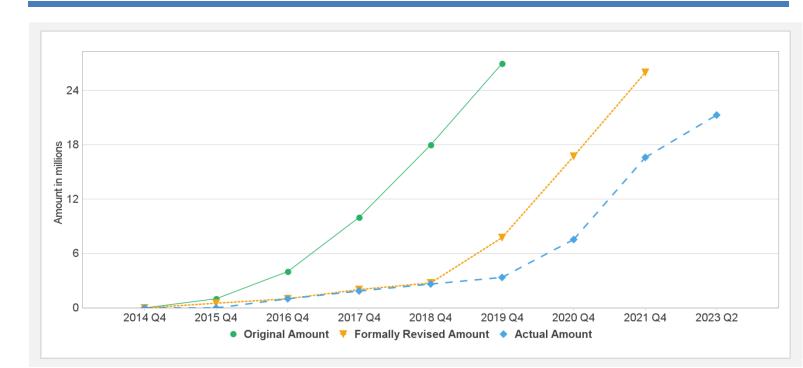

#### **Cumulative Disbursements**

## **Restructuring History**

Level 2 Approved on 24-Jan-2019 ,Level 2 Approved on 24-Oct-2021