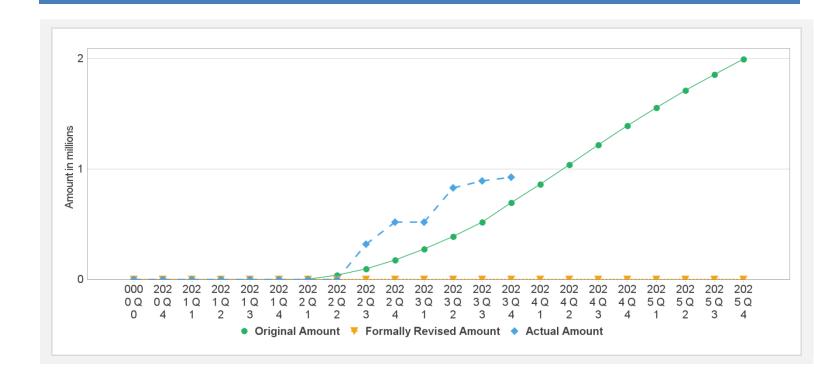

## Disbursements (by loan)

| Project   | Loan/Credit/TF | Status    | Currency     | Original | Revised | Cancelled       | Disbursed  | Undisbursed  | % Disbursed       |
|-----------|----------------|-----------|--------------|----------|---------|-----------------|------------|--------------|-------------------|
| P173472   | TF-B6347       | Effective | USD          | 2.75     | 2.75    | 0.00            | 0.93       | 1.82         | 34%               |
| Key Dates | (by loan)      |           |              |          |         |                 |            |              |                   |
| Project   | Loan/Credit/TF | Status    | Approval Dat | e Signi  | ng Date | Effectiveness D | Date Orig. | Closing Date | Rev. Closing Date |
| P173472   | TF-B6347       | Effective | 21-Sep-2021  | 21-Se    | ep-2021 | 20-Dec-2021     | 30-Ju      | n-2025       | 30-Jun-2025       |

## **Cumulative Disbursements**

4/23/2023 Page 4 of 5