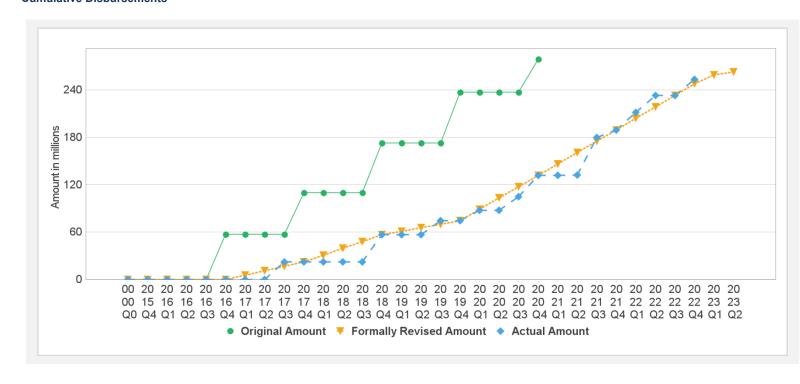

# Disbursements (by loan)

| Project | Loan/Credit/TF | Status    | Currency | Original | Revised | Cancelled | Disbursed | Undisbursed | % Disbursed |
|---------|----------------|-----------|----------|----------|---------|-----------|-----------|-------------|-------------|
| P150394 | IDA-57030      | Effective | USD      | 300.00   | 262.80  | 37.20     | 253.41    | 9.39        | 96%         |

### **Cumulative Disbursements**