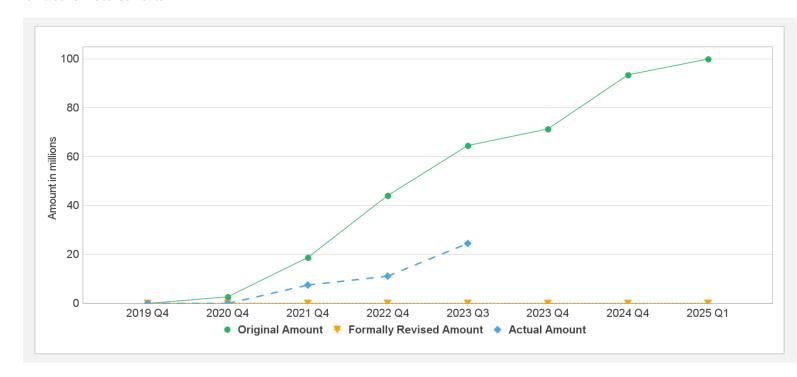

--------|-----------------|-----------|--------------|--------------|-----------|--|
| P163980             | IDA-65400      | Effective | USD          | 100.00   | 100.00  | 0.00            | 24.45     | 70.58        |              | 26%       |  |
| Key Dates (by Ioan) |                |           |              |          |         |                 |           |              |              |           |  |
| Project             | Loan/Credit/TF | Status    | Approval Dat | e Signi  | ng Date | Effectiveness D | ate Orig. | Closing Date | Rev. Closing | Date      |  |
| P163980             | IDA-65400      | Effective | 10-Mar-2020  | 02-Ju    | ın-2020 | 10-Aug-2020     | 31-M      | ar-2025      | 31-Mar-2025  |           |  |

3/29/2023 Page 7 of 8

#### **Cumulative Disbursements**



# **Restructuring History**

There has been no restructuring to date.

# Related Project(s)

There are no related projects.

3/29/2023 Page 8 of 8