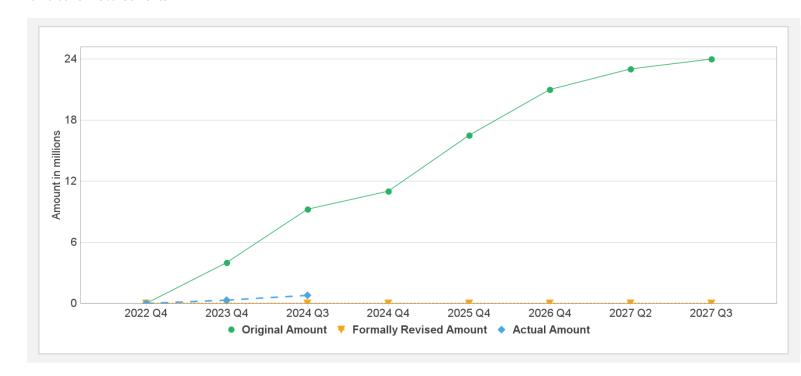

# Disbursements (by loan)

3/25/2024 Page 6 of 7

| Project     | Loan/Credit/TF | Status    | Currency      | Original | Revised | Cancelled       | Disbursed   | Undisbursed  | % Disbu           | rsed |
|-------------|----------------|-----------|---------------|----------|---------|-----------------|-------------|--------------|-------------------|------|
| P177240     | IDA-E0460      | Effective | USD           | 24.00    | 24.00   | 0.00            | 0.79        | 22.23        | 3                 | 3.4% |
| Key Dates ( | (by loan)      |           |               |          |         |                 |             |              |                   |      |
| Project     | Loan/Credit/TF | Status    | Approval Date | e Signi  | ng Date | Effectiveness D | ate Orig. C | Closing Date | Rev. Closing Date |      |
| P177240     | IDA-E0460      | Effective | 27-May-2022   | 04-Ju    | ıl-2022 | 26-Sep-2022     | 30-Jur      | 1-2027       | 30-Jun-2027       |      |

#### **Cumulative Disbursements**