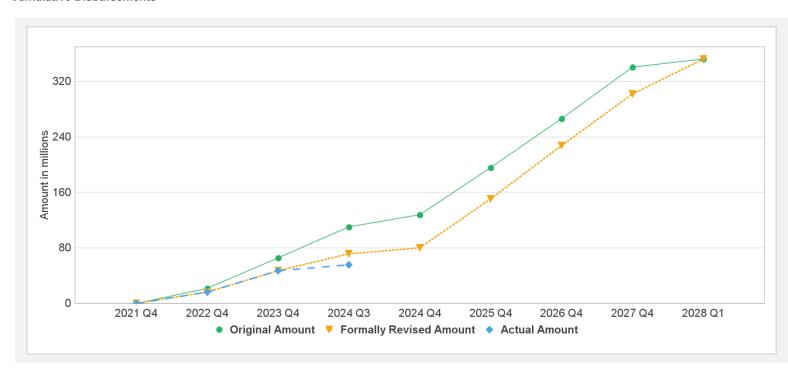

**Project disbursements are increasing at a moderate pace.** Disbursements increased from US\$ 41.32 million at the end of FY23 to US\$ 54 million on December 19, 2023, slightly exceeding projections for the first two quarters of FY24 (US\$ 11.8 M). Sources of initial delays including national procurement bottlenecks, operational planning issues and low capacity at the local level, were partially addressed. A series of actions were agreed between the task team and PlUs to improve disbursements by the end of the fiscal year and further address sources of delays.