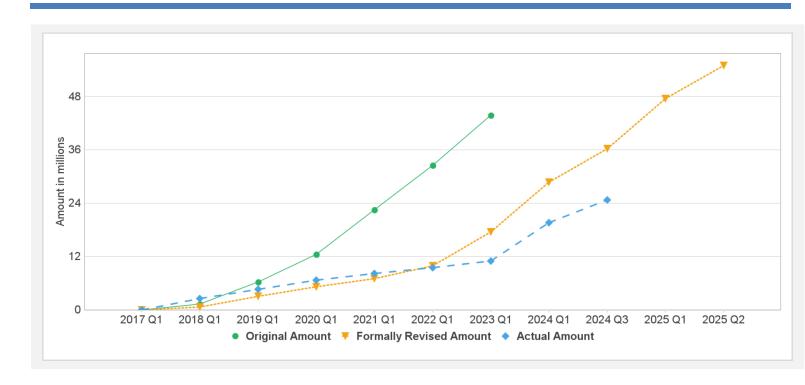

------|-----------|---------------|----------|---------|-----------------|------------|--------------|--------------|-----------|
| P147854   | IBRD-86370     | Effective | USD           | 55.00    | 55.00   | 0.00            | 24.83      | 30.17        |              | 45%       |
| Key Dates | (by Ioan)      |           |               |          |         |                 |            |              |              |           |
| Project   | Loan/Credit/TF | Status    | Approval Date | e Signi  | ng Date | Effectiveness D | Date Orig. | Closing Date | Rev. Closing | g Date    |
| P147854   | IBRD-86370     | Effective | 14-Jul-2016   | 02-Se    | ep-2016 | 13-Dec-2016     | 30-Ju      | n-2023       | 31-Dec-202   | 4         |

#### **Cumulative Disbursements**

2/9/2024 Page 5 of 6



# **Restructuring History**

Level 2 Approved on 04-Mar-2022 ,Level 2 Approved on 19-Jun-2023 ,Level 2 Approved on 20-Dec-2023

# Related Project(s)

There are no related projects.

2/9/2024 Page 6 of 6