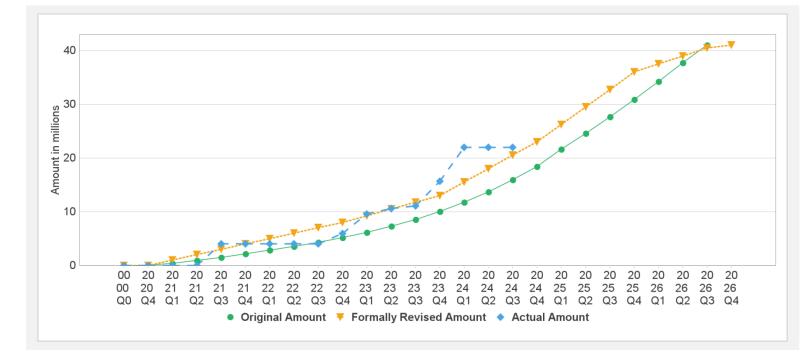

d |
|-----------|----------------|-----------|---------------|----------|---------|-----------------|-----------|--------------|--------------|-----------|
| P170676   | IDA-65890      | Effective | USD           | 41.00    | 41.00   | 0.00            | 22.00     | 17.77        |              | 55%       |
| Key Dates | (by loan)      |           |               |          |         |                 |           |              |              |           |
| Project   | Loan/Credit/TF | Status    | Approval Date | e Signi  | ng Date | Effectiveness D | ate Orig. | Closing Date | Rev. Closing | g Date    |
| P170676   | IDA-65890      | Effective | 24-Apr-2020   | 27-Aj    | pr-2020 | 24-Dec-2020     | 31-De     | c-2025       | 31-Dec-202   | 5         |

#### **Cumulative Disbursements**



# **Restructuring History**

There has been no restructuring to date.

### Related Project(s)



There are no related projects.