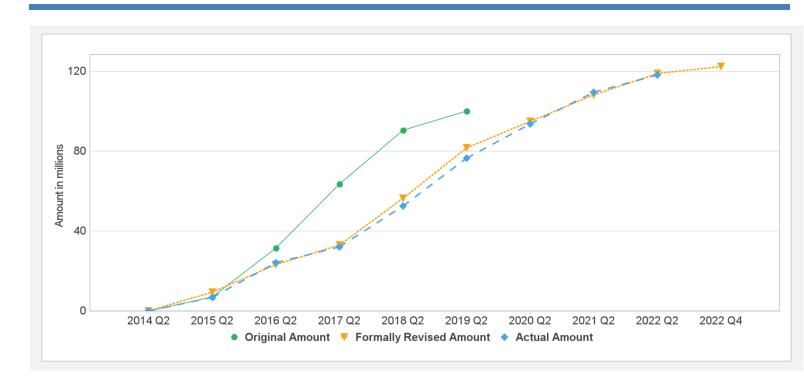

| 26.60     | 3.89        |     | 87%      |
| P144442 | IDA-H9010      | Effective | USD      | 100.00   | 100.00  | 0.00      | 91.55     | 0.27        |     | 100%     |

## **Key Dates (by loan)**

| Project | Loan/Credit/TF | Status    | Approval Date | Signing Date | Effectiveness Date | Orig. Closing Date | Rev. Closing Date |
|---------|----------------|-----------|---------------|--------------|--------------------|--------------------|-------------------|
| P144442 | IDA-D3730      | Effective | 30-Oct-2018   | 14-Dec-2018  | 30-Jan-2019        | 01-Dec-2020        | 31-Mar-2022       |
| P144442 | IDA-H9010      | Effective | 06-Dec-2013   | 23-Dec-2013  | 19-Mar-2014        | 01-Dec-2018        | 31-Mar-2022       |

# **Cumulative Disbursements**

12/21/2021 Page 7 of 8



## **PBC Disbursement**

| PBC ID | DDC Tyma | Description | Coc | PBC Amount | Achievement | Disbursed amount in | Disbursement % |
|--------|----------|-------------|-----|------------|-------------|---------------------|----------------|
| PBC ID | PBC Type |             |     |            | Status      | Coc                 | for PBC        |

## **Restructuring History**

Level 2 Approved on 03-Oct-2017 ,Level 2 Approved on 24-Nov-2020 ,Level 2 Approved on 28-Jun-2021

# Related Project(s)

P167396-Additional Financing - Mali Reconstruction and Economic Recovery Project

12/21/2021 Page 8 of 8