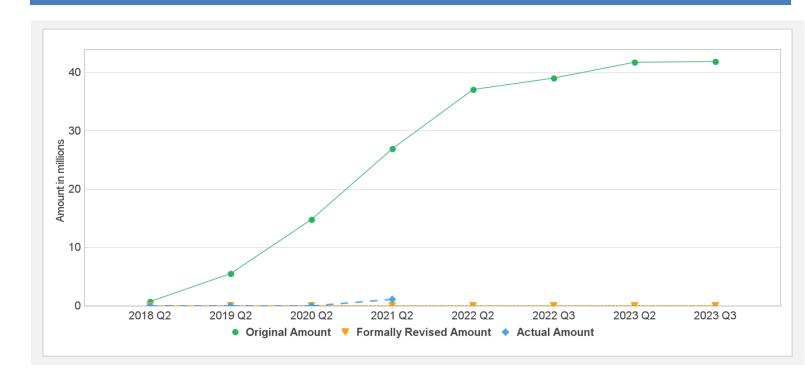

--------------------|-----------|---------------|----------|---------|-----------------|------------|--------------|-------------------|
| P156880   | IBRD-87980          | Effective | USD           | 41.90    | 41.90   | 0.00            | 1.85       | 40.05        | 4.4%              |
| Key Dates | Key Dates (by Ioan) |           |               |          |         |                 |            |              |                   |
| Project   | Loan/Credit/TF      | Status    | Approval Date | e Signi  | ng Date | Effectiveness E | Date Orig. | Closing Date | Rev. Closing Date |
| P156880   | IBRD-87980          | Effective | 14-Dec-2017   | 13-Se    | ep-2019 | 08-Nov-2019     | 15-De      | ec-2023      | 15-Dec-2023       |

#### **Cumulative Disbursements**

1/24/2022 Page 7 of 8



## **PBC Disbursement**

PBC ID PBC Type Description Coc PBC Amount Status Disbursed amount in Coc PBC Amount Status Disbursed amount in Coc PBC

## **Restructuring History**

There has been no restructuring to date.

# Related Project(s)

There are no related projects.

1/24/2022 Page 8 of 8