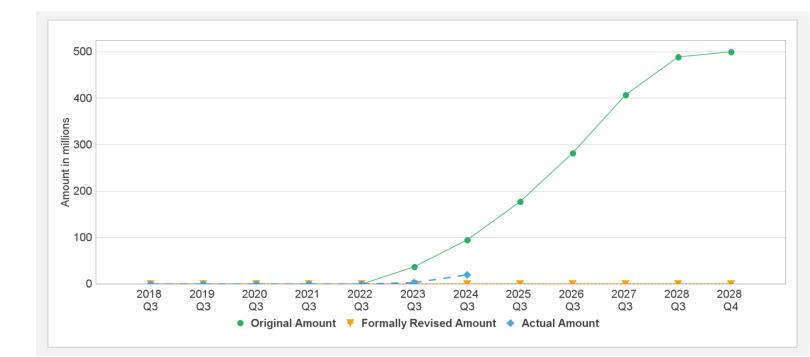

---------------------|-----------|--------------|----------|---------|-----------------|------------|--------------|-----------|-------------|
| P160865   | IDA-70570           | Effective | USD          | 500.00   | 500.00  | 0.00            | 19.85      | 458.63       |           | 4.1%        |
| Key Dates | Key Dates (by loan) |           |              |          |         |                 |            |              |           |             |
| Project   | Loan/Credit/TF      | Status    | Approval Dat | e Signi  | ng Date | Effectiveness D | Date Orig. | Closing Date | Rev. Clos | sing Date   |
| P160865   | IDA-70570           | Effective | 18-Mar-2022  | 07-N     | ov-2022 | 18-Dec-2022     | 31-M       | ar-2028      | 31-Mar-2  | 028         |

# **Cumulative Disbursements**



# **Restructuring History**

There has been no restructuring to date.

# Related Project(s)

There are no related projects.