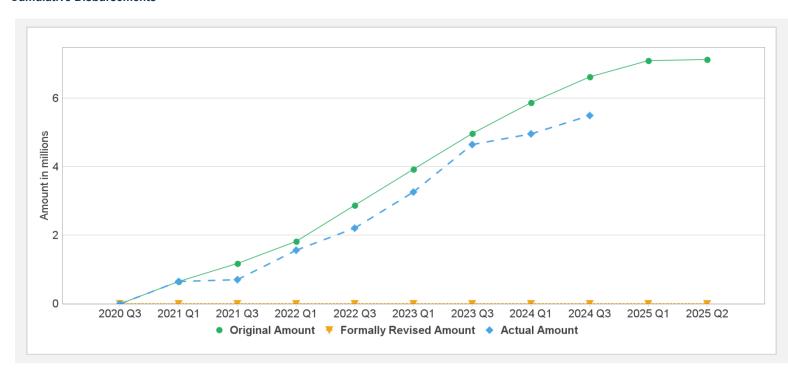

# Implementation Status and Key Decisions

Implementation of the Sint Maarten Civil Society Partnership Facility for Resilience Project (CSPFRP) is making satisfactory progress toward attainment of the project development objectives and goals. In particular, activities to improve the capacity of civil society organizations and support implementation of reconstruction and resilience sub-projects at the community level have continued to be implemented with evolving and steady progress and have registered strong results on the ground. By December 31, 2023, the project had implemented six rounds of grants with strong results on the ground. One more call for grants application will be made to sum up seven rounds of grants that were envisaged at project appraisal. As of today, 52 local CSOs have benefitted from grants and 77 subprojects were approved and are under implementation with an implementation completion rate of 62 percent. About 88 percent of CSOs participating in the project reported improved capacity for grant management and implementation; and the number of direct beneficiaries of the project had reached 8,507 people with a 100 percent expressing satisfaction that the sub-projects reflected their needs. The increased uptake of subprojects and CSOs in rounds five and six and what is envisaged in the final round 7 will continue to improve disbursement toward full utilization of the project resources. In addition, the project adherence to World Bank policy and