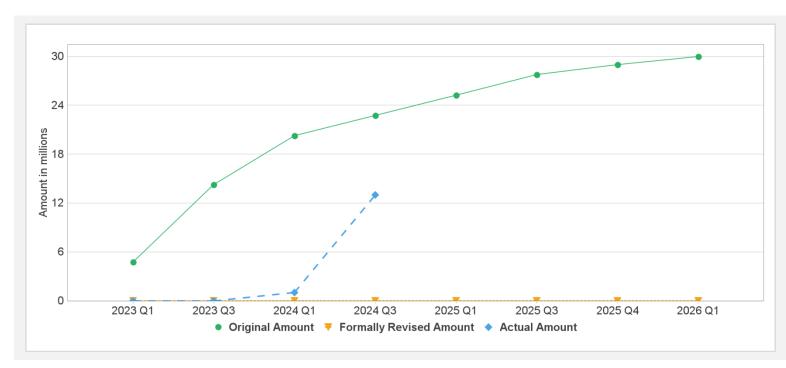

|-----------|---------------|----------|---------|-----------------|-----------|--------------|-------------------|-----|
| P179024             | IDA-72030      | Effective | USD           | 30.00    | 30.00   | 0.00            | 13.01     | 16.99        | 4                 | 13% |
| Key Dates (by Ioan) |                |           |               |          |         |                 |           |              |                   |     |
| Project             | Loan/Credit/TF | Status    | Approval Date | e Signi  | ng Date | Effectiveness D | ate Orig. | Closing Date | Rev. Closing Date |     |
| P179024             | IDA-72030      | Effective | 06-Sep-2022   | 05-0     | ct-2022 | 23-Mar-2023     | 01-S      | ep-2025      | 01-Sep-2025       |     |

## **Cumulative Disbursements**



1/22/2024 Page 7 of 8

| Restr  | ucturin | ıa His          | story   |
|--------|---------|-----------------|---------|
| 110311 | uctuill | 1 <b>9</b> 1113 | , LOI 9 |

There has been no restructuring to date.

# Related Project(s)

There are no related projects.

1/22/2024 Page 8 of 8