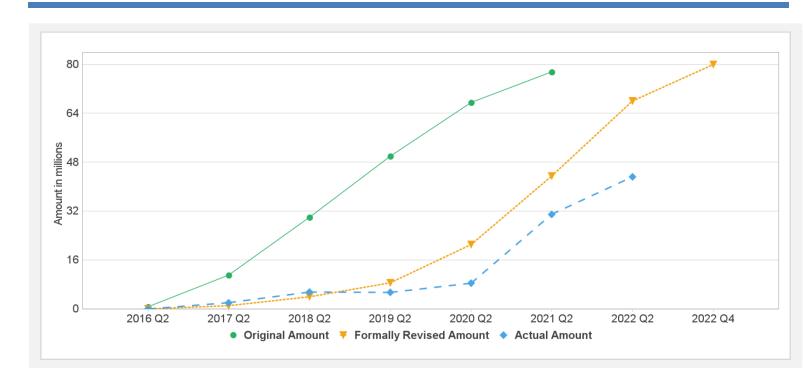

| 15.00     | 0.00      | 0.00        | 0%          |
| P150357 | IDA-57470      | Effective | USD      | 80.00    | 80.00   | 0.00      | 43.16     | 37.19       | 54%         |

# Key Dates (by Ioan)

| Project | Loan/Credit/TF | Status    | Approval Date | Signing Date | Effectiveness Date | Orig. Closing Date | Rev. Closing Date |
|---------|----------------|-----------|---------------|--------------|--------------------|--------------------|-------------------|
| P150357 | IBRD-85560     | Closed    | 30-Oct-2015   |              |                    | 31-Mar-2021        | 31-Mar-2021       |
| P150357 | IDA-57470      | Effective | 30-Oct-2015   | 28-Apr-2016  | 19-Aug-2016        | 31-Mar-2021        | 31-Mar-2023       |

## **Cumulative Disbursements**

11/26/2021 Page 6 of 7



## **PBC Disbursement**

| PBC ID | PBC Type | Description | Coo | PBC Amount    | Achievement | Disbursed amount in | Disbursement % |
|--------|----------|-------------|-----|---------------|-------------|---------------------|----------------|
| FBC ID | гвс туре | Description | Coc | FBC AIIIOUIII | Status      | Coc                 | for PBC        |

# **Restructuring History**

Level 2 Approved on 01-Mar-2016 ,Level 2 Approved on 31-Jan-2019 ,Level 2 Approved on 27-Oct-2021

## Related Project(s)

There are no related projects.

11/26/2021 Page 7 of 7