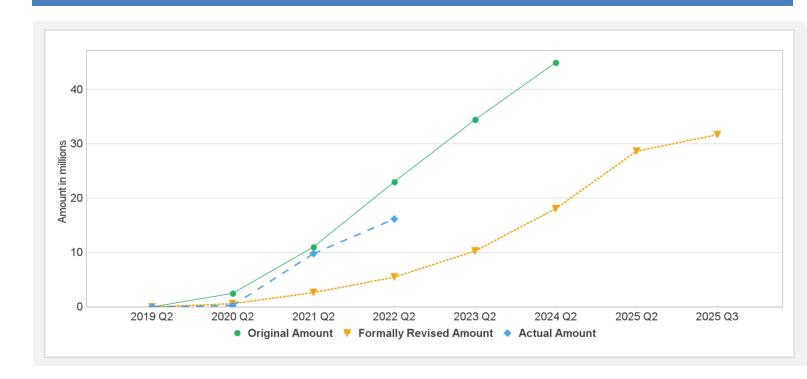

25       | Effective | USD           | 6.10     | 6.10    | 0.00            | 0.95      | 5.15         |              | 16%       |
| Key Dates | (by Ioan)      |           |               |          |         |                 |           |              |              |           |
| Project   | Loan/Credit/TF | Status    | Approval Date | e Signi  | ng Date | Effectiveness D | ate Orig. | Closing Date | Rev. Closing | g Date    |
| P164561   | IDA-D4710      | Effective | 23-May-2019   | 12-Ju    | ıl-2019 | 02-Dec-2019     | 30-Se     | ep-2024      | 30-Sep-202   | 4         |
| P164561   | TF-B5025       | Effective | 22-Mar-2021   | 25-M     | ar-2021 | 14-May-2021     | 30-Se     | ep-2024      | 30-Sep-2024  | 4         |

### **Cumulative Disbursements**

12/22/2021 Page 9 of 10



## **PBC Disbursement**

| PBC ID | PBC Type | Description | Coo | DDC Amount | Achievement | Disbursed amount in | Disbursement % |
|--------|----------|-------------|-----|------------|-------------|---------------------|----------------|
| PBC ID | РБС Туре | Description | Coc | PBC Amount | Status      | Coc                 | for PBC        |

# **Restructuring History**

Level 2 Approved on 26-Jun-2020

# Related Project(s)

P171636-Additional Financing for Deployment of State Resources for Better Service Delivery and Local COVID-19 Response Project

12/22/2021 Page 10 of 10