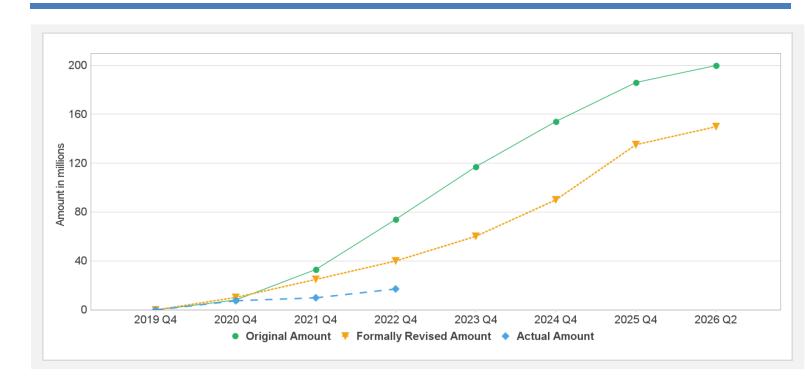

| 48.14     | 0.00      | 0.00        | 0%          |
| P167945 | IDA-64920      | Effective | USD      | 150.00   | 150.00  | 0.00      | 17.49     | 123.99      | 12%         |

# **Key Dates (by Ioan)**

| Project | Loan/Credit/TF | Status    | Approval Date | Signing Date | Effectiveness Date | Orig. Closing Date | Rev. Closing Date |
|---------|----------------|-----------|---------------|--------------|--------------------|--------------------|-------------------|
| P167945 | IDA-64910      | Effective | 30-Aug-2019   | 24-Sep-2019  | 14-Jan-2020        | 30-Nov-2025        | 30-Nov-2025       |
| P167945 | IDA-64920      | Effective | 30-Aug-2019   | 24-Sep-2019  | 14-Jan-2020        | 30-Nov-2025        | 30-Nov-2025       |

## **Cumulative Disbursements**

6/28/2022 Page 8 of 9



# **Restructuring History**

Level 2 Approved on 18-Apr-2020 ,Level Approved on 09-May-2020

# Related Project(s)

P173885-Agriculture Resilience & Competitiveness ,P174194- Nutrition and Food Security for Resilent Agriculture ,P174201-Food Security and Resilience

6/28/2022 Page 9 of 9